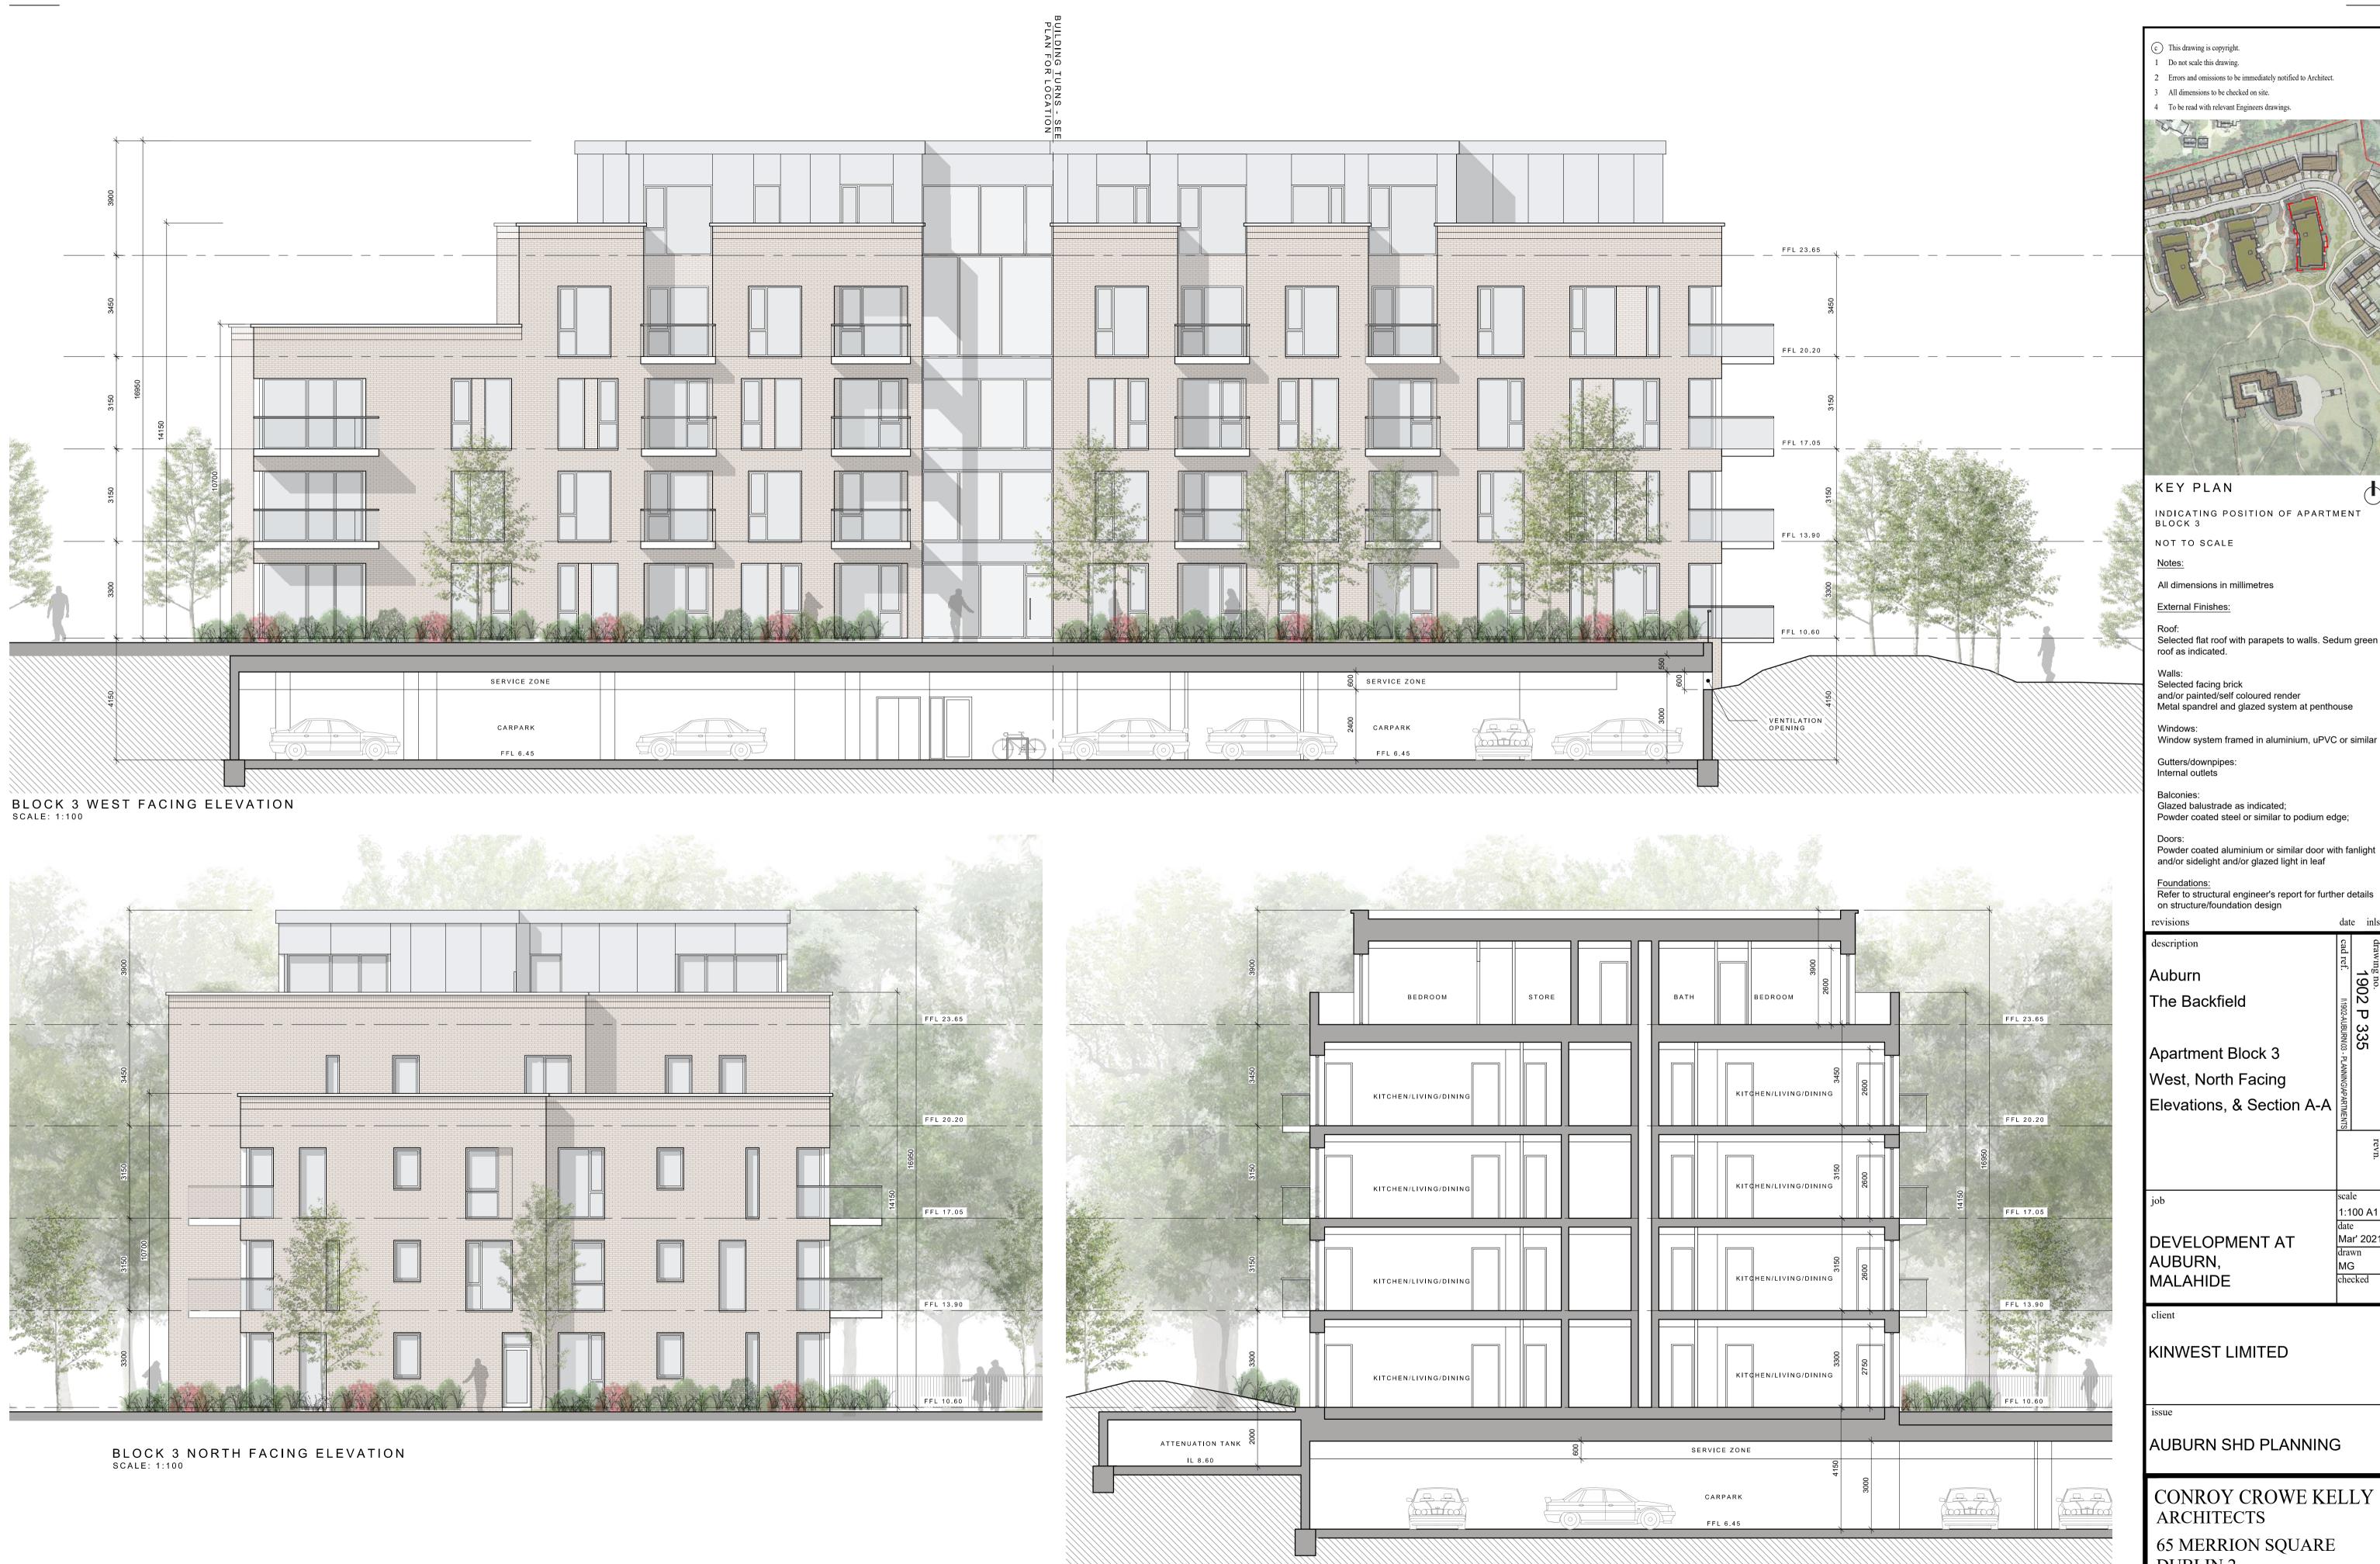

BLOCK 3 SECTION A - A SCALE: 1:100 MATURE PLANTING BEYOND SHOWN INDICATIVELY.

Selected flat roof with parapets to walls. Sedum green

Metal spandrel and glazed system at penthouse

Window system framed in aluminium, uPVC or similar

Powder coated steel or similar to podium edge;

Powder coated aluminium or similar door with fanlight

date inls

| Auburn<br>The Backfield<br>Apartment Block 3<br>West, North Facing<br>Elevations, & Section A-A | cad ref. N1902-AUBURNI03 - PLANNINGIAPARTMENTS | trawing no.<br>1902 P 335 |
|-------------------------------------------------------------------------------------------------|------------------------------------------------|---------------------------|
|                                                                                                 |                                                | revn.                     |
| job                                                                                             | sca<br>1:1                                     | le<br>00 A1               |
| DEVELOPMENT AT<br>AUBURN,                                                                       | date<br>Mar' 2021                              |                           |
|                                                                                                 | drawn<br>MG                                    |                           |
| MALAHIDE                                                                                        | che                                            | cked                      |

AUBURN SHD PLANNING

CONROY CROWE KELLY 65 MERRION SQUARE DUBLIN 2

PHONE 6613990\1 FAX 6765715 E-MAIL info@cck.ie